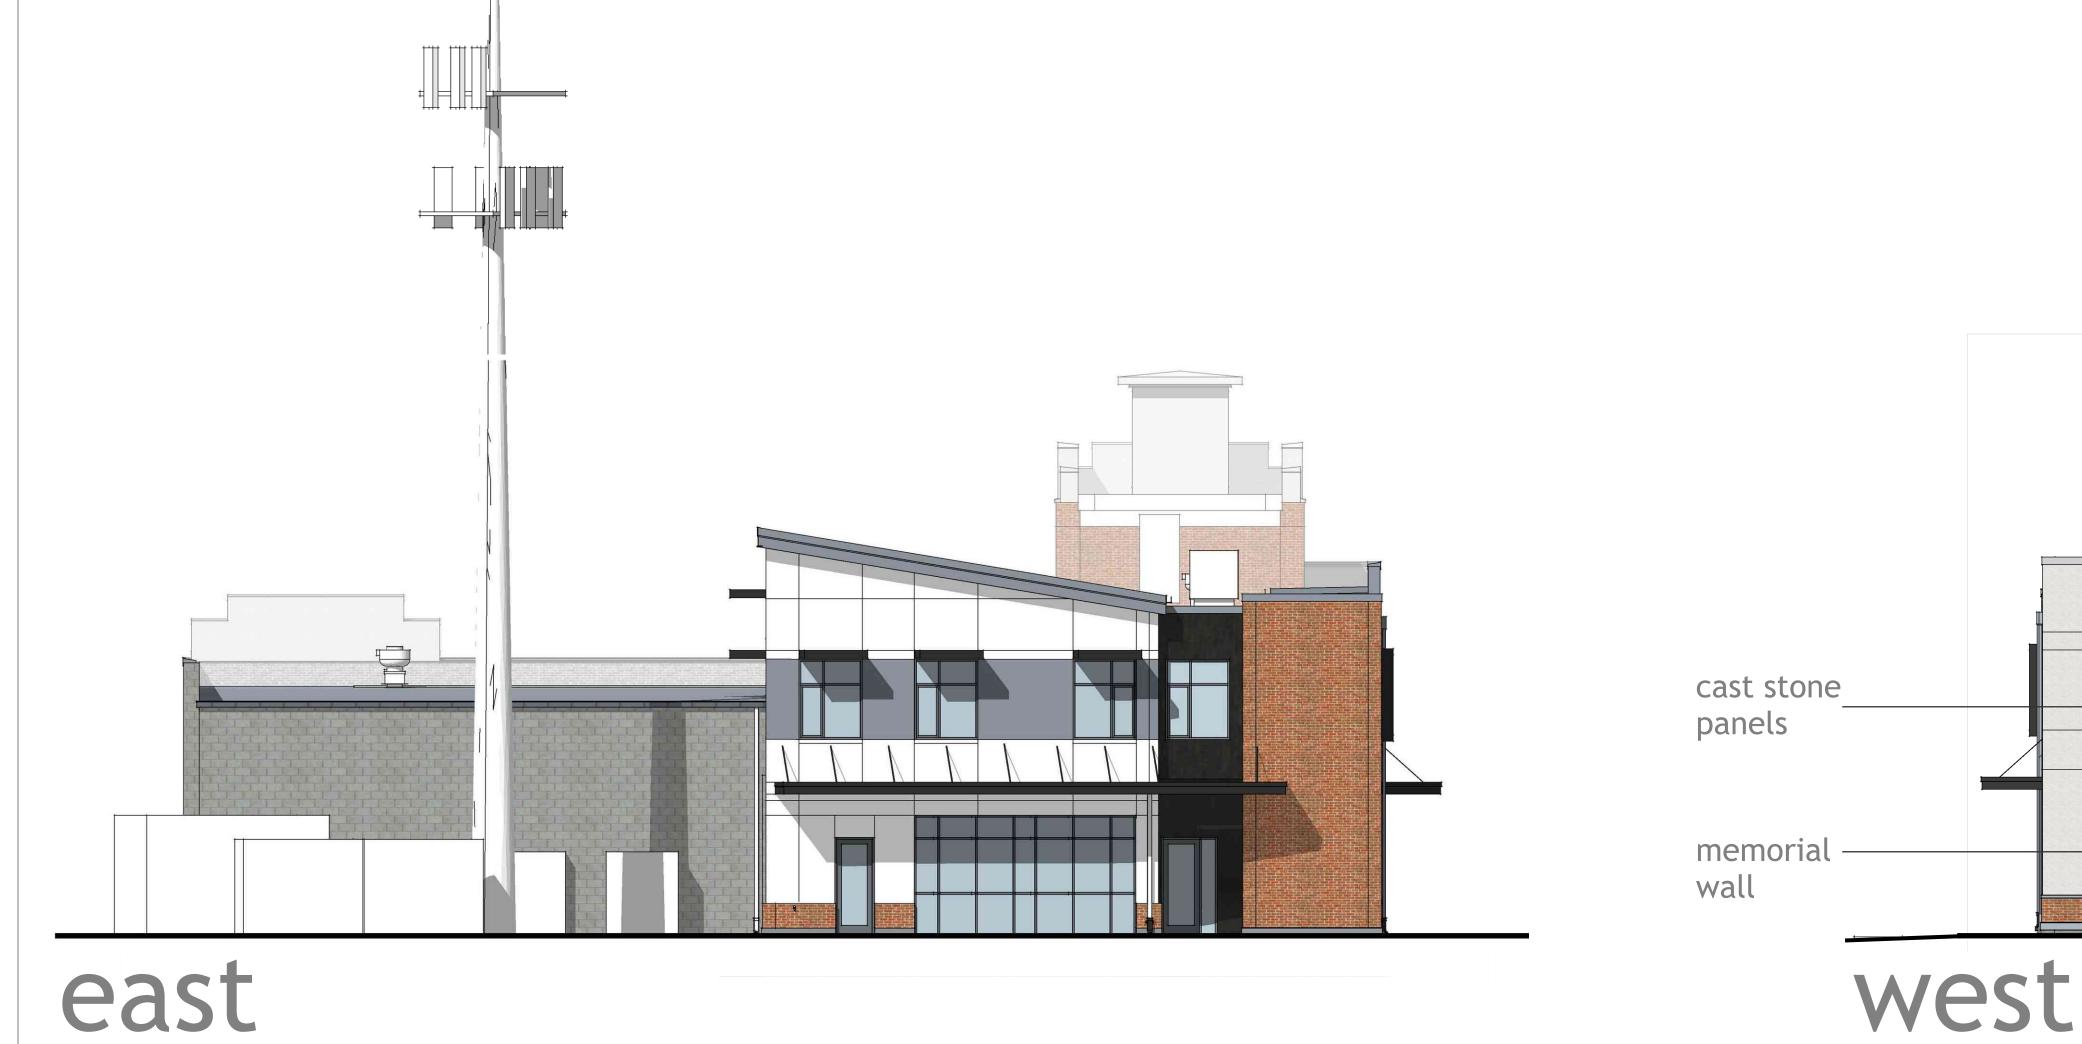

## BERNARDON A CORE STATES GROUP COMPANY ARCHITECTURE

INTERIOR DESIGN LANDSCAPE ARCHITECTURE

10 North High Street, Suite 310 West Chester, Pennsylvania 19380 p. 610 444 2900

www.bernardon.com

**Project:** 

New Fire Station BERWYN FIRE COMPANY MAIN STATION 23 Bridge Ave Berwyn, PA 19312

Owner:

**BERWYN FIRE** COMPANY 23 Bridge Ave Berwyn, PA 19312

Revision/Issue:

A 10/11/23 Alternative Elevations B 10/31/23 Alternative Elevations Rev 1

Drawn: PAS
Reviewed: PAS
Contact: Paul Andrew Sgroi
Project Number: 2100.00-17

**Sheet Title:** 

**PERSPECTIVES** 

**Sheet Number:** 

© 2023 Bernardon Design PC