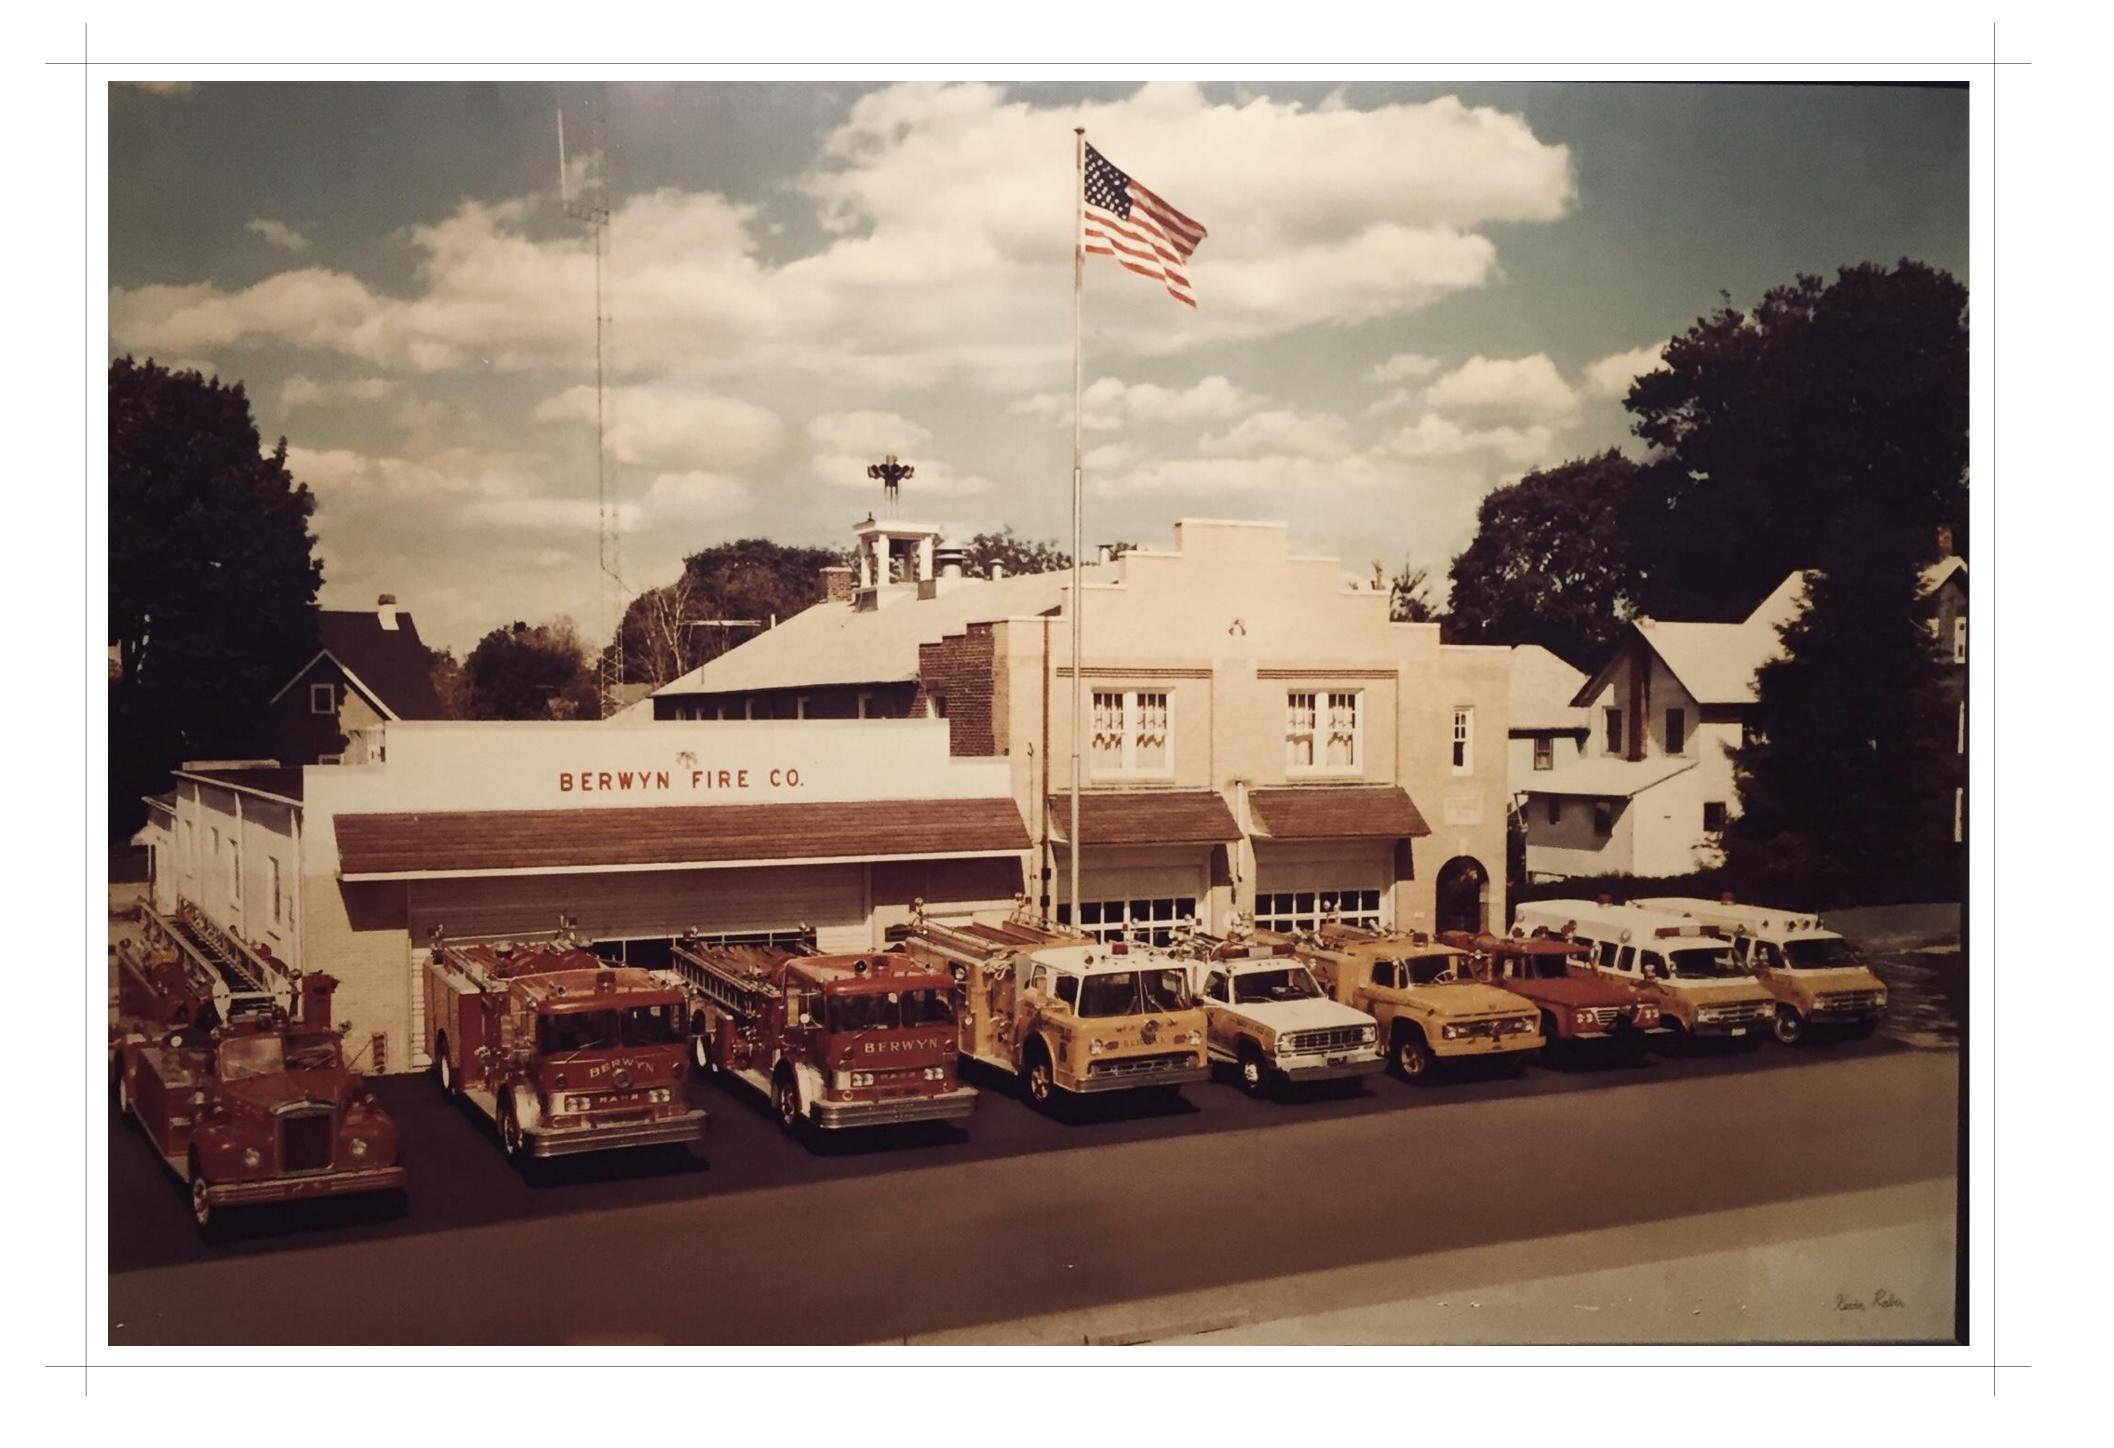

## south

INTERIOR DESIGN LANDSCAPE ARCHITECTURE

> 10 North High Street, Suite 310 West Chester, Pennsylvania 19380 p. 610 444 2900

www.bernardon.com

**Project:** 

**New Fire Station BERWYN FIRE COMPANY MAIN STATION** 23 Bridge Ave Berwyn, PA 19312

Owner:

**BERWYN FIRE** COMPANY 23 Bridge Ave Berwyn, PA 19312

Revision/Issue:

A 10/11/23 Alternative ElevationsB 10/31/23 Alternative Elevations Rev 1

Drawn: PAS
Reviewed: PAS
Contact: Paul Andrew Sgroi

Project Number: 2100.00-17