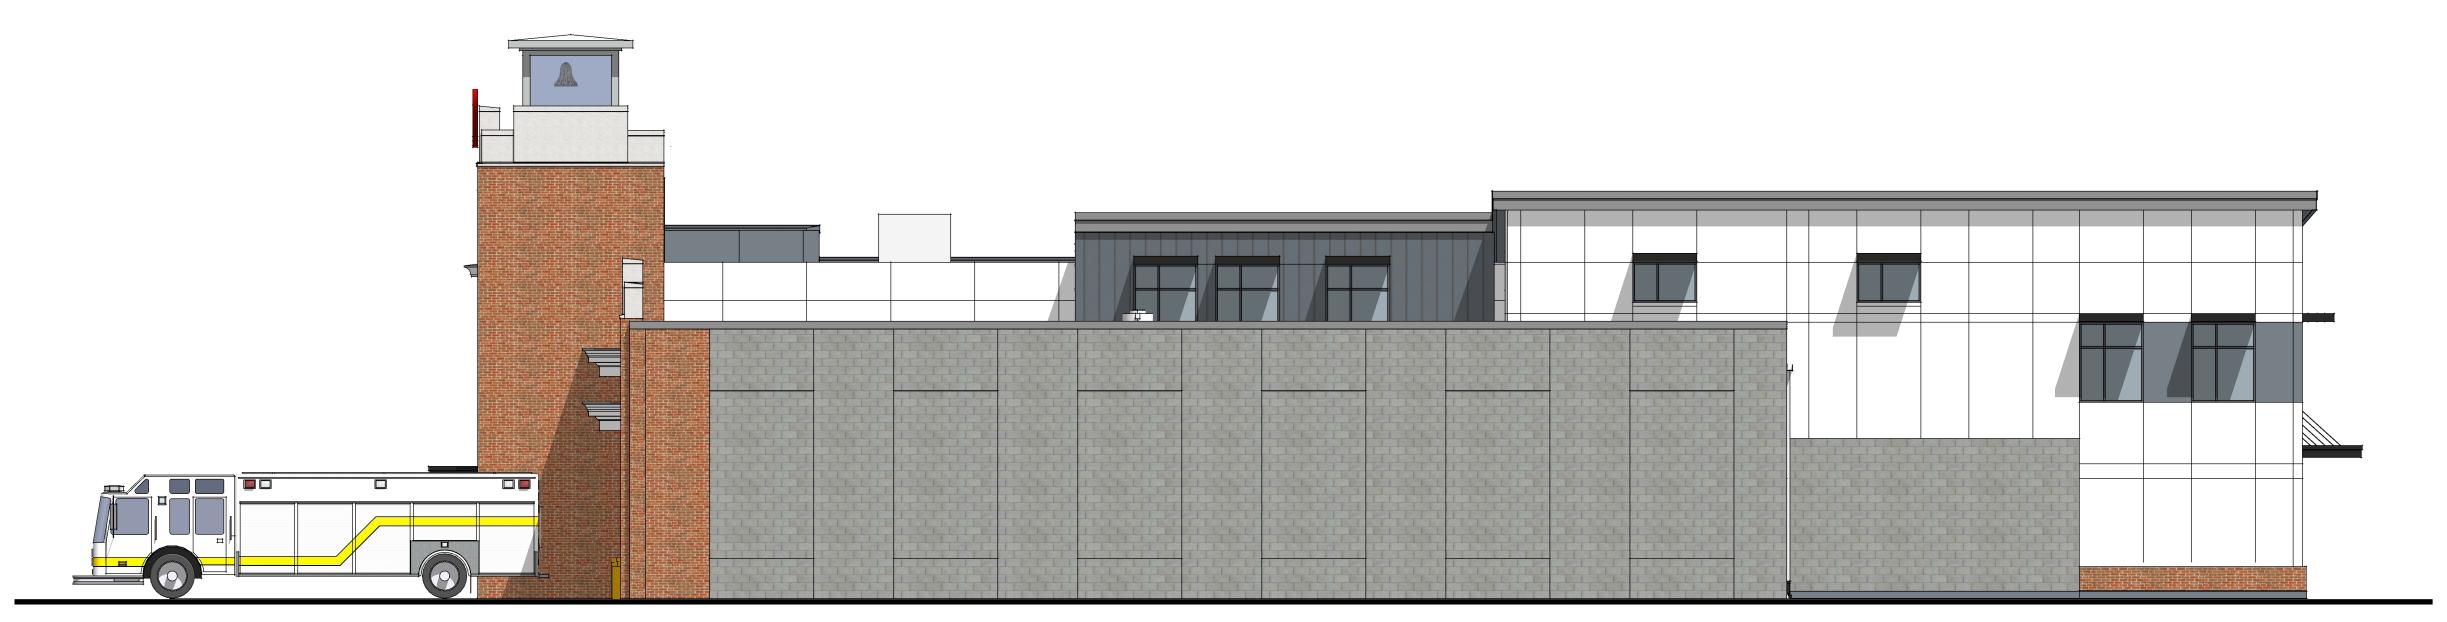

## south

INTERIOR DESIGN LANDSCAPE ARCHITECTURE

> 10 North High Street, Suite 310 West Chester, Pennsylvania 19380 p. 610 444 2900

www.bernardon.com

**Project:** 

**New Fire Station BERWYN FIRE COMPANY MAIN STATION** 23 Bridge Ave Berwyn, PA 19312

Owner:

**BERWYN FIRE** COMPANY 23 Bridge Ave Berwyn, PA 19312

Revision/Issue:

A 10/11/23 Alternative ElevationsB 10/31/23 Alternative Elevations Rev 1

Drawn: PAS
Reviewed: PAS
Contact: Paul Andrew Sgroi

Project Number: 2100.00-17

**Sheet Title: ELEVATIONS** 

**Sheet Number:** 

**A-001b** 

© 2023 Bernardon Design PC