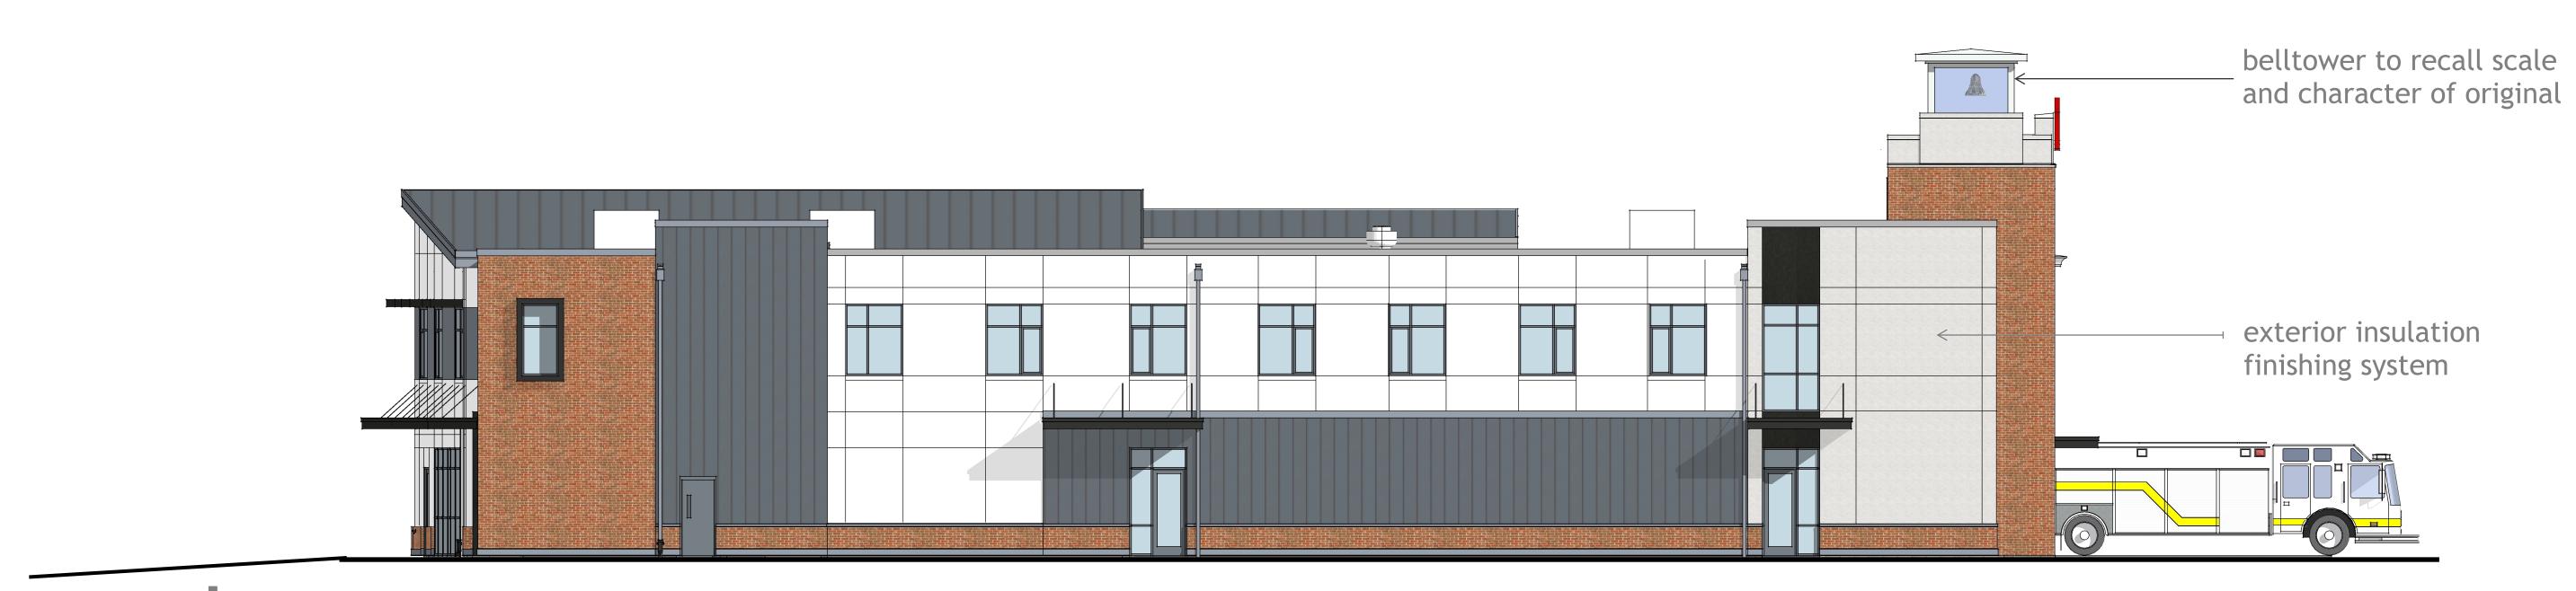

## south

INTERIOR DESIGN LANDSCAPE ARCHITECTURE

> 10 North High Street, Suite 310 West Chester, Pennsylvania 19380 p. 610 444 2900

www.bernardon.com

**Project:** 

**New Fire Station BERWYN FIRE COMPANY MAIN STATION** 23 Bridge Ave Berwyn, PA 19312

Owner:

**BERWYN FIRE** COMPANY 23 Bridge Ave Berwyn, PA 19312

Revision/Issue:

A 10/11/23 Alternative ElevationsB 10/31/23 Alternative Elevations Rev 1

Drawn: PAS
Reviewed: PAS
Contact: Paul Andrew Sgroi

Project Number: 2100.00-17

**Sheet Title: ELEVATIONS** 

**Sheet Number:** 

**A-001b** 

© 2023 Bernardon Design PC