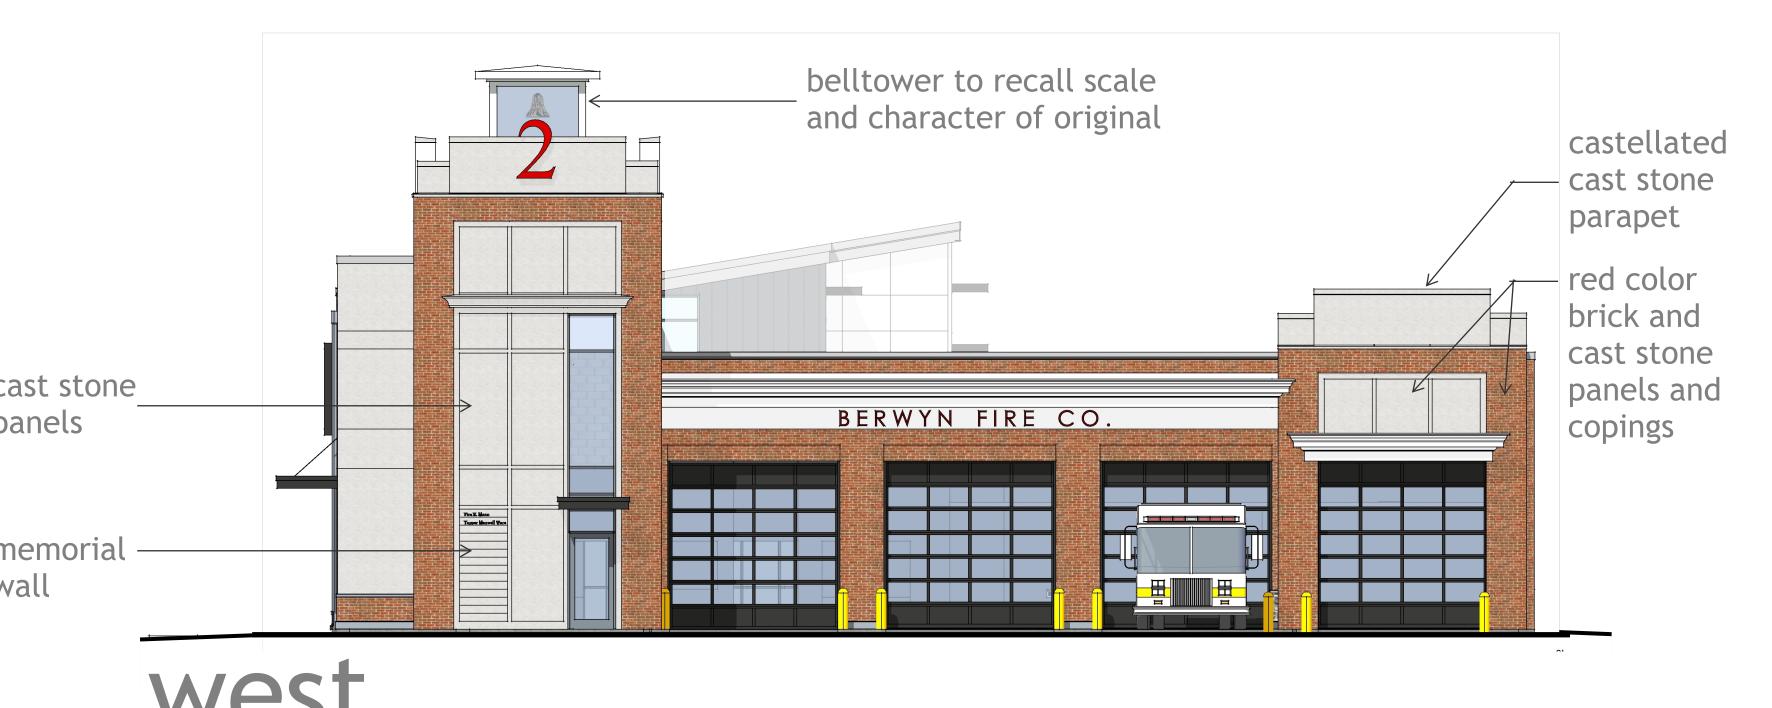

## BERNARDON A CORE STATES GROUP COMPANY ARCHITECTURE

INTERIOR DESIGN LANDSCAPE ARCHITECTURE

10 North High Street, Suite 310 West Chester, Pennsylvania 19380 p. 610 444 2900

www.bernardon.com

**Project:** 

New Fire Station BERWYN FIRE COMPANY MAIN STATION 23 Bridge Ave Berwyn, PA 19312

Owner:

**BERWYN FIRE** COMPANY 23 Bridge Ave Berwyn, PA 19312

Revision/Issue:

A 10/11/23 Alternative Elevations B 10/31/23 Alternative Elevations Rev 1

Drawn: PAS
Reviewed: PAS
Contact: Paul Andrew Sgroi
Project Number: 2100.00-17

**Sheet Title:** 

**PERSPECTIVES** 

**Sheet Number:** 

© 2023 Bernardon Design PC