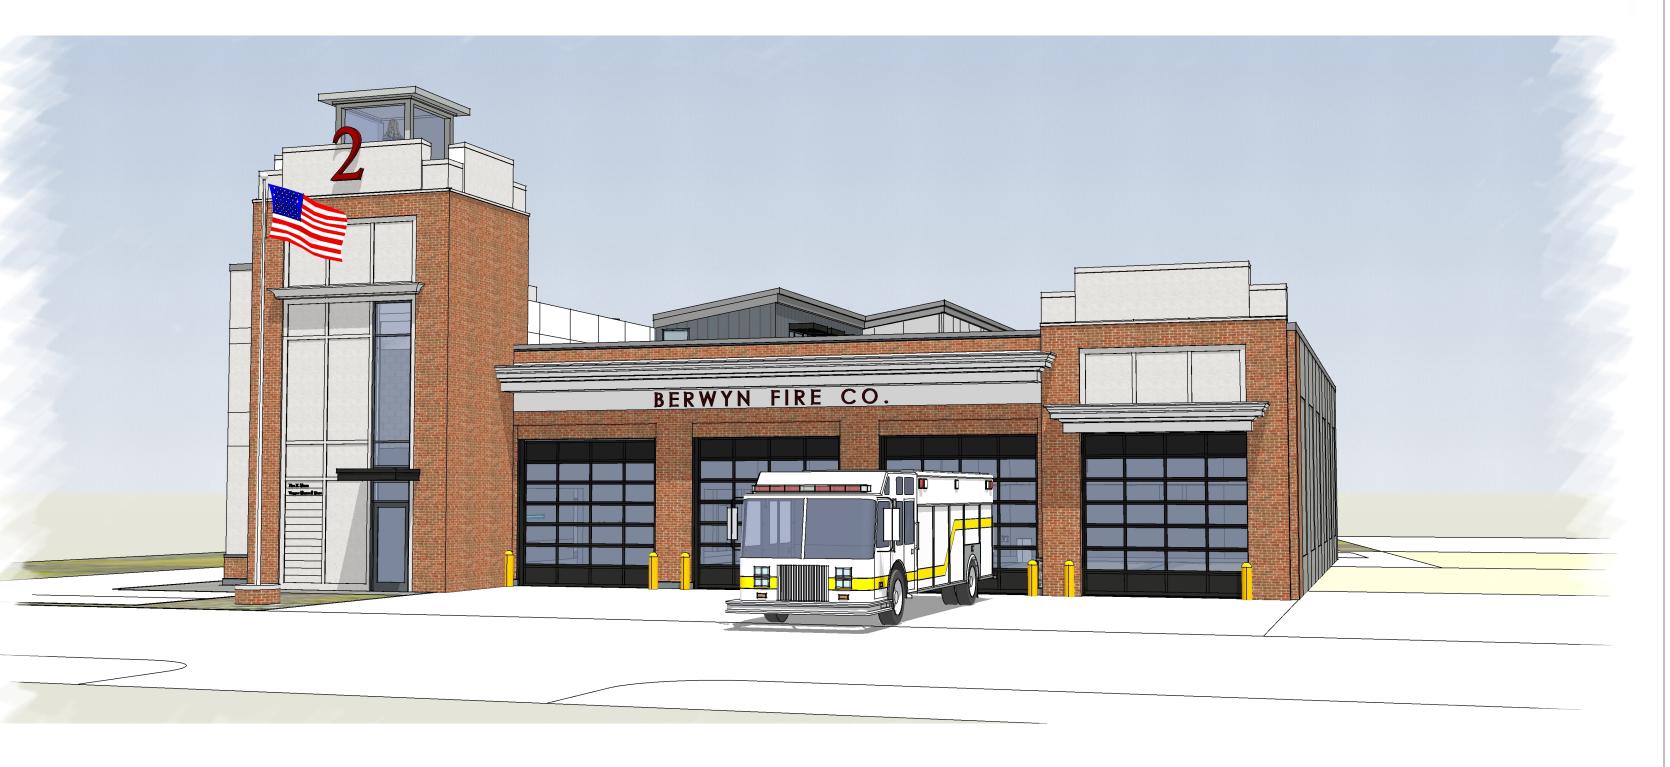

## BERNARDON A CORE STATES GROUP COMPANY ARCHITECTURE

INTERIOR DESIGN LANDSCAPE ARCHITECTURE

10 North High Street, Suite 310 West Chester, Pennsylvania 19380 p. 610 444 2900

www.bernardon.com

**Project:** 

New Fire Station BERWYN FIRE COMPANY MAIN STATION 23 Bridge Ave Berwyn, PA 19312

Owner:

**BERWYN FIRE** COMPANY 23 Bridge Ave Berwyn, PA 19312

Revision/Issue:

A 10/11/23 Alternative Elevations B 10/31/23 Alternative Elevations Rev 1

Drawn: PAS
Reviewed: PAS
Contact: Paul Andrew Sgroi
Project Number: 2100.00-17

**Sheet Title:** 

**PERSPECTIVES** 

**Sheet Number:** 

© 2023 Bernardon Design PC